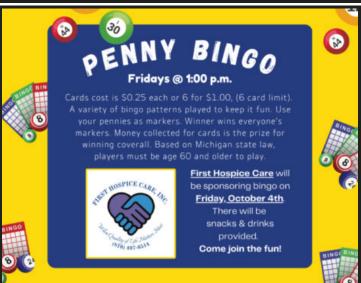

# Penny Bingo

Each Friday at 1:00 p.m.

Use pennies as markers. Winner wins everyone's markers. Cards cost \$0.25 each or 6 for \$1 (6 card limit). A variety of Bingo patterns played to keep it interesting. Money collected for cards is the prize when playing a cover all. Based on Michigan state law, players must be at least age 60 or older to play.